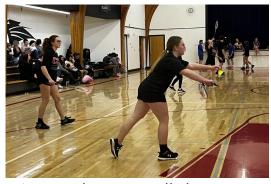

# Scenes from Senior Badminton Season...

The senior badminton team was coached by Ms. Maurer and Mr. Serdachny. The team showed growth throughout the year. Congratulations to Makayla Heshka and Jessee Kopelchuk who had advanced to Districts in girls' doubles but came up short to advance to Regionals!

## **Good Job Cougars!**