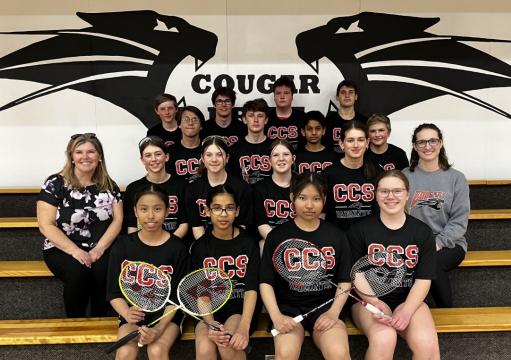

# Junior Badminton

L-R starting at the back row:

Simon Craig, Tucker Mydonick, Jace Wolos, Wil Krotenko
Conner Nordin, Ira Mykytyshyn, Gurmanpreet Singh, Joshua Prychak
Mrs. Sleeva, Josie Mirva, Maddy Dutchak, Paisley Wolkowski, Falyn Ostafie, Mrs. Baillie
Brenna Ramos, Gunjanpreet Kaur, Breanna Ramos, Meekah Unick
Missing: Katie Hauber, Mataya Ball & Linden Roebuck

Congratulations to all the Junior Badminton Players at a successful home tournament. Wil, Linden & Josie, Jace & Conner, Paisley & Maddy all made it to the semi finals. Falyn, Meekah & Katie won silver.

CCS wants to send a big shout out to Gurmanpreet, Gunjanpreet, Maddy, Paisley, Meekah, Josie, Ira, & Tucker. They all qualified to represent CCS at Districts in Yorkton on May 4th!!

**Good Luck Cougars!** 