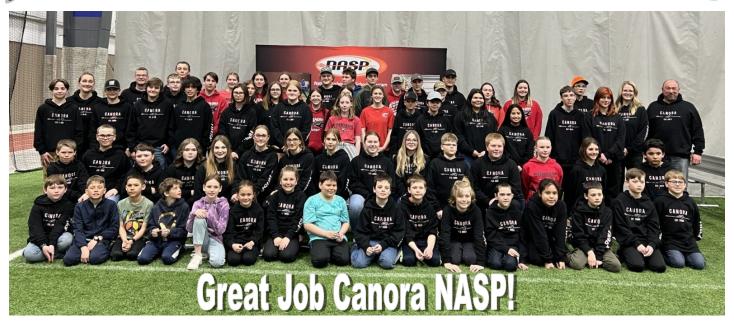

## NASP Provincials

Congratulations to all the NASP archers who competed in provincials in Moose Jaw on April 22nd!

Here are the results:

Elementary Team—1st Place
Middle School Team—1st Place
High School Team—2nd Place

Elementary Individual Girls:

Abigail Boulanger—2nd place Kenzee Kopelchuk—3rd place Cora Tomcala—5th place

Elementary Individual Boys:

Chance Weinbender—4th place
Kolton Unick—6th place
Logan Menton—8th place
Seth Propp—10th place

High School Individual Girls:

Jesse Kopelchuk—4th place Methyl Trask—5th place Middle School Individual Girls:

Natalie Kosar—1st place (Prov. Champ)
Olivia Tratch—2nd place
Mickayla Maygard—6th place
Merrick Derkatch—7th place
Tessa Prychak—10th place

Middle School Individual Boys:

Brandyn Woicichowski—2nd place Jacob Lowes—3rd place Jackson Palagian—5th place Joshua Prychak—6th place