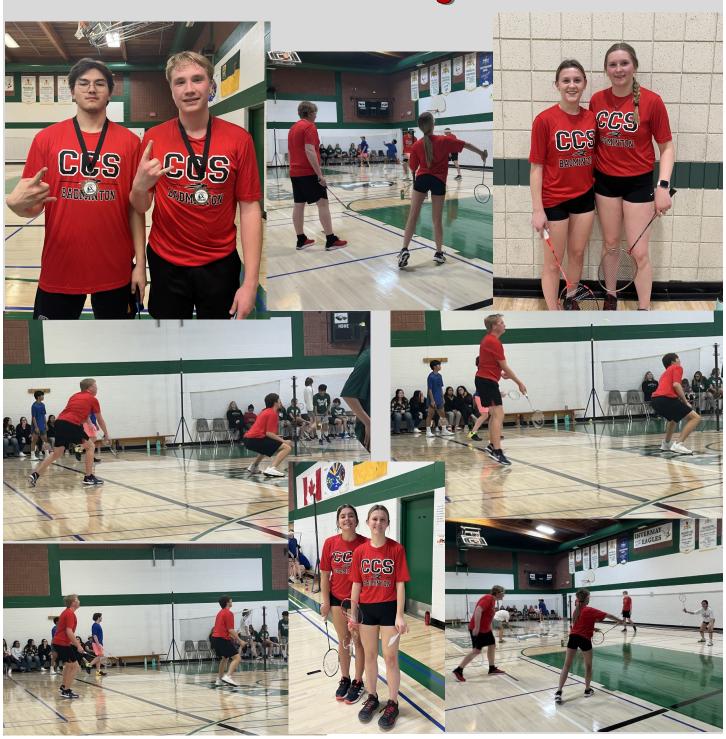

# Scenes from Senior Badminton Season...

The senior badminton team was coached by Ms. Maurer and Mr. Serdachny. The team showed growth throughout the year. Congratulations to Makayla Heshka and Jessee Kopelchuk who had advanced to Districts in girls' doubles but came up short to advance to Regionals!

## **Good Job Cougars!**