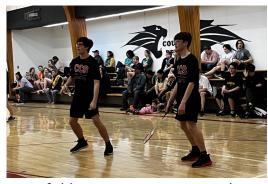

# Scenes from Senior Badminton Season...

The senior badminton team was coached by Ms. Maurer and Mr. Serdachny. The team showed growth throughout the year. Congratulations to Makayla Heshka and Jessee Kopelchuk who had advanced to Districts in girls' doubles but came up short to advance to Regionals!

## **Good Job Cougars!**